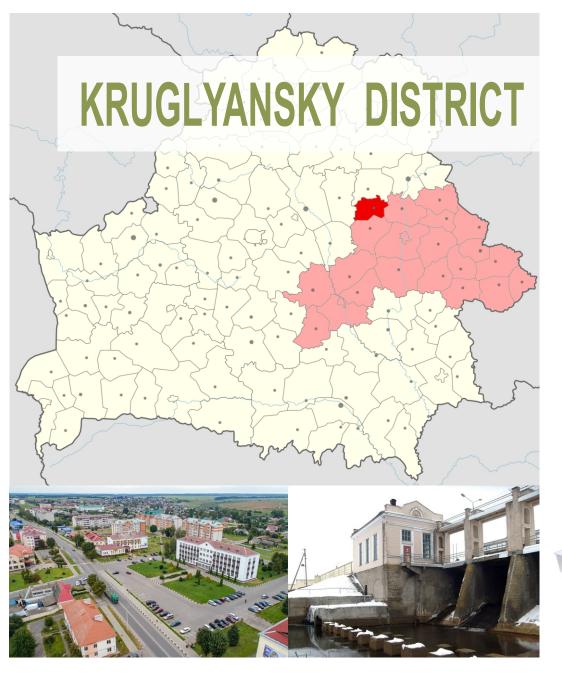

Location of the project: The Republic of Belarus, Mogilev Region, Kruglyansky district Land plot with an area of 0.25 hectares in water protection zone of the pond in the village of Belavka Land plot with an area of 0.25 hectares in the village of Ozera in water protection zone of Lake Bezymyanny

## ABOUT THE DISTRICT &

14,2 thsd people

881 sq.km area of the district

27,2 thsd HA agricultural land area

24,6 thsd HA arable land area

The economic development of the district based on agricultural production. the main directions of which are: