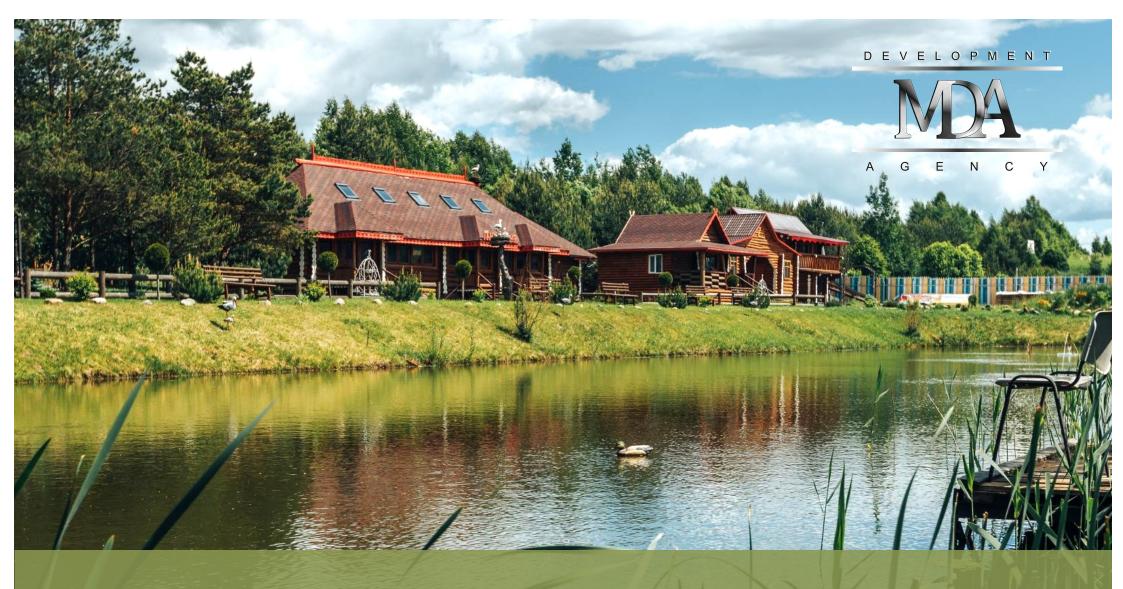

#### ABOUT THE PROJECT

THERE ARE UNIQUE NATURAL OBJECTS THAT ARE ATTRACTIVE FOR THE DEVELOPMENT OF RECREATIONAL AGROECOTOURISM ON THE TERRITORY OF KRUGLYANSKIY DISTRICT. LAND PLOTS ARE OFFERED FOR THE CONSTRUCTION OF AGRICULTURAL ESTATES IN THE TERRITORIES ADJACENT TO WATER BODIES. AGRICULTURAL ESTATES SPECIALIZATION: FISHING. RECREATIONAL REST. THERE IS A POSSIBILITY OF RENTING WATER BODIES AND STOCKING THEM WITH FISH FOR THE ORGANIZATION OF PAID AMATEUR FISHING. THE CONSTRUCTION OF THESE FACILITIES WILL IMPROVE THE QUALITY OF TOURISM SERVICES PROVIDED FOR INBOUND AND LOCAL TOURISM

Location of the project: The Republic of Belarus, Mogilev Region, Kruglyansky district Land plot with an area of 0.25 hectares in water protection zone of the pond in the village of Belavka Land plot with an area of 0.25 hectares in the village of Ozera in water protection zone of Lake Bezymyanny