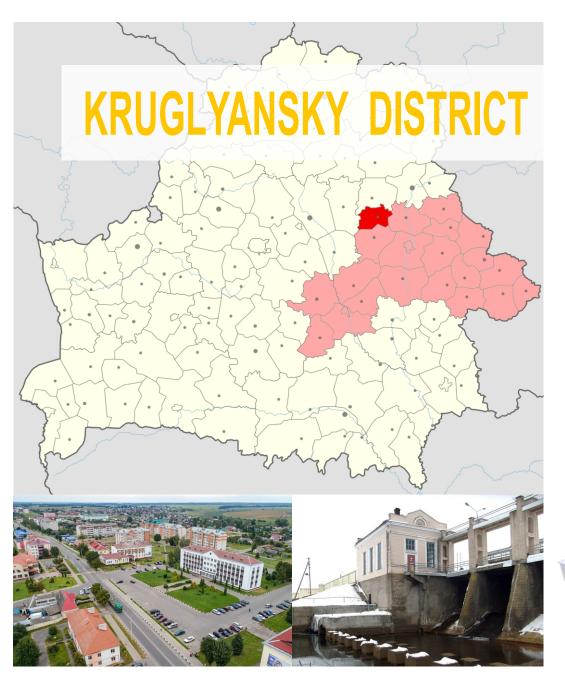

### ORGANIZATION OF AGRO-INDUSTRIAL ACTIVITIES ON THE TERRITORY OF KRUGLYANSKIY DISTRICT

Location of the project: The Republic of Belarus, Mogilev Region, Kruglyansky district

**Conditions for investor entry:** Creation of a new enterprise, lease of farmland and real estate at the investor's discretion.