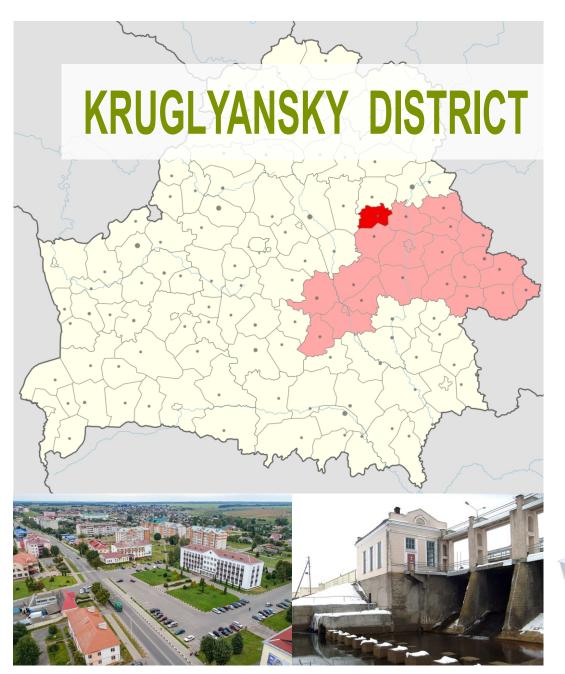

Location of the project: The Republic of Belarus, Mogilev Region, Krugloe

**Conditions for investor entry:** Creation of a new enterprise, acquisition of a property.

Investment: 1 500 000 USD

**ABOUT THE PROJECT** 

## ABOUT THE DISTRICT

people

27,2 thsd HA agricultural land area 24,6 thsd HA arable land area

The economic development of the district based on agricultural production. the main directions of which are: