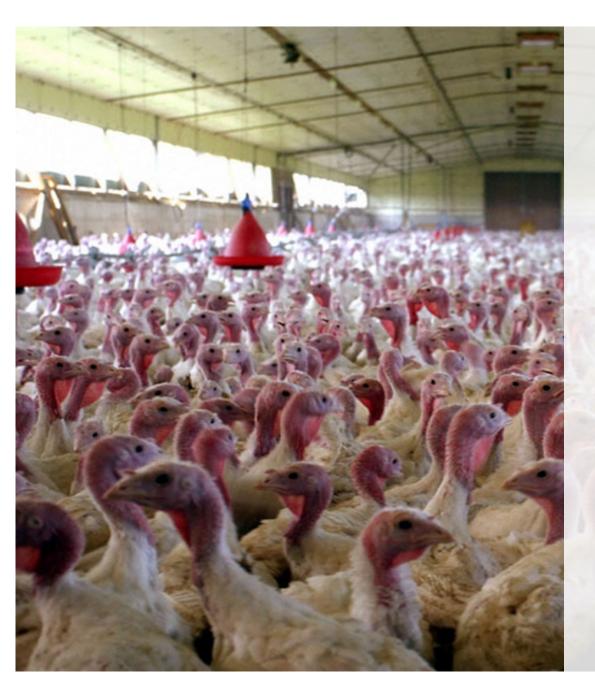

CONSTRUCTION OF A GROWING COMPLEX AND TURKEY MEAT PROCESSING

# ABOUT THE PROJECT

THE PROJECT IS SUPPOSED TO BUILD A COMPLEX FOR THE CULTIVATION AND PROCESSING OF TURKEY MEAT ON PLOT OF LAND ABOUT 4,9 HECTARES, WITH AN APPROXIMATE PRODUCTION CAPACITY OF ABOUT 2500 TONS OF MEAT PER YEAR IN LIVE WEIGHT