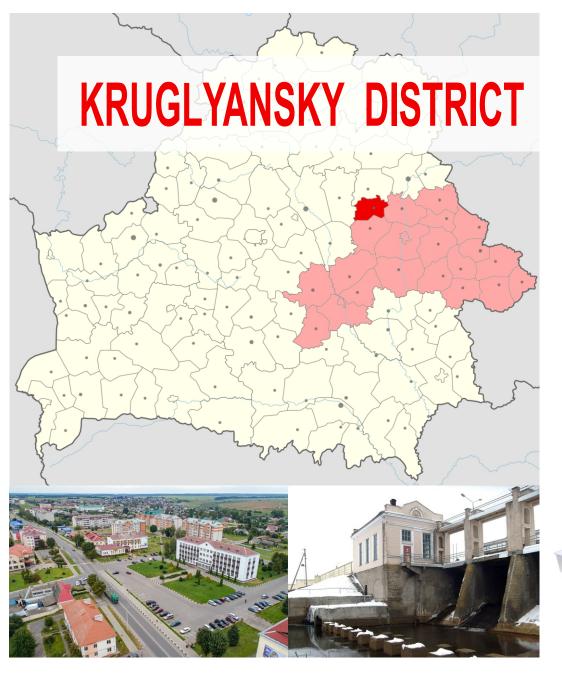

Location of the project: The Republic of Belarus, Mogilev Region, Kruglyansky district.

Investment: 5 500 000 USD

# ABOUT THE DISTRICT &

14,2 thsd people

881 sq.km area of the district

27,2 thsd HA agricultural land area

24,6 thsd HA arable land area

The economic development of the district based on agricultural production. the main directions of which are: