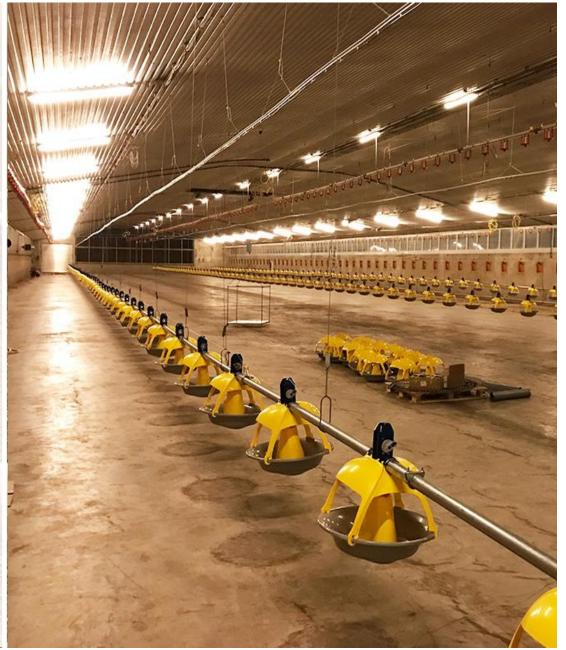

CONSTRUCTION OF A GROWING COMPLEX AND TURKEY MEAT PROCESSING

# ABOUT THE PROJECT

THE PROJECT IS SUPPOSED TO BUILD A COMPLEX FOR THE CULTIVATION AND PROCESSING OF TURKEY MEAT ON PLOT OF LAND ABOUT 4,9 HECTARES, WITH AN APPROXIMATE PRODUCTION CAPACITY OF ABOUT 2500 TONS OF MEAT PER YEAR IN LIVE WEIGHT